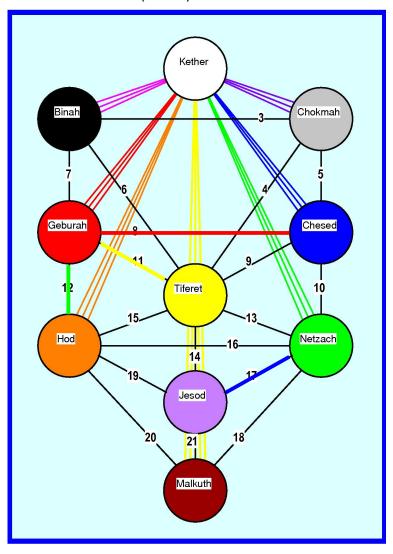

The Tree of Life

has been the traditional central picture of Kabbala for thousands of years. It is the portrayal of the powers in the universe and their interaction. The symbolically portrayed powers show the current condition of your being, energy forms and intelligence forms. A new lively consciousness arises from the interaction of these conditions or brainpowers. These awareness energies have an effect upon the entire universe and therefore also upon the entire human being, upon you personally and upon your soul. You can gather further information about your soul and its aims from your Tree of Life, in which your personal ways are marked. It becomes the reason for your incarnation, the tool, with which you want to work and with which the aim of your life will be worked out and interpreted.

### The Kabbalah Tree of Life

for John (Peter) Doe 23.03.1956

#### Topic of Origin (Karma):

Path 8: Spiritual energy; runs like automatic; Bridging of Yin/Yang; as within, so without Justice; balance of stringency a. mercy; recognize the criterion conscientiously.

. . At the age of about 29 years, you should be aware of the topic of origin!

#### Transformation Topic (Character):

Path 11; AE of the spiritual Power; power of belief; trust in god; Use of wisdom, intelligence Convincing use of spiritual powers; acting u. leading, being a co-creator; self realization

#### Aim Topic:

Path 12: AE of insistence, endurance; solving situations with trust; service f. fellow men Limitation, examination, victim, atonement; through transformation to a new point of view

#### Secondary-Aim Topic:

Path 17: Cosmic natural AE; creative power of imagination; love for truth; optimist Hope for new perspectives; inner (spiritual) transformation, to become capable yourself; life success