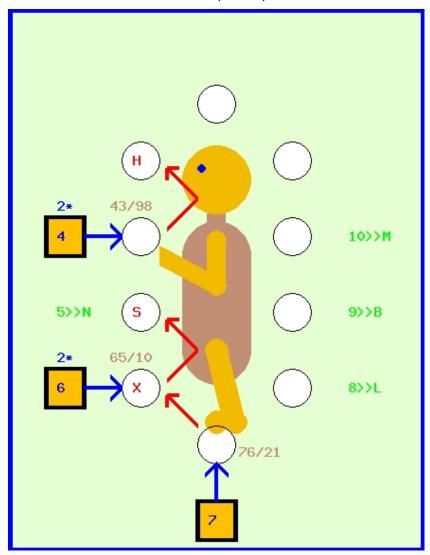

#### The Energy Picture

shows you which exceptional qualities of spiritual energies have an effect upon you in your life. Through these energies, you are enabled to master the tasks in your life that are connected with them. It is your free will to accept this and to put it into effect. The Energy Picture also shows you the disturbances that can happen in body areas, in which the energy isn't realized. By means of these physical disturbances, your soul wants to point out to you that you are doing something wrong. You will discern your faults from the Energy Picture.

## The Kabbalah Energy Picture

for John (Peter) Doe 23.03.1956

**Explanations:** 

Blue numbers in squares ! = Learn task[No.], is Independent of others.

§ = Key task[No.]

& = Follow up task[No.] by linkage.

Red numbers in the circle

>> = Passion Path

a. belong. body parts

Brown numbers
See analysis text

Yang / Yin proportion: 2/1

- ! [4] Intrinsic self expression through speech a. hands; applying yourself; fearless communication For this, you receive double energy!
- >>H; Head: eyes, nose, ears, upper jaw, sinuses. Migraine
- § [7] Living power of nature; nature- a. earth connectivity; natur. eating; Conciliation with creation; respecting
- >>X; No lust for life/-power; sex. organs, kidneys; partner- job problems
- & [6] Pleasure in life = godly present; desire for life and love, vitality; excitement; without outmoded moral teachings

For this, you receive double energy!

>>S; Solar plexus; cardiovascular system, lung, skin, liver, digestion; feelings