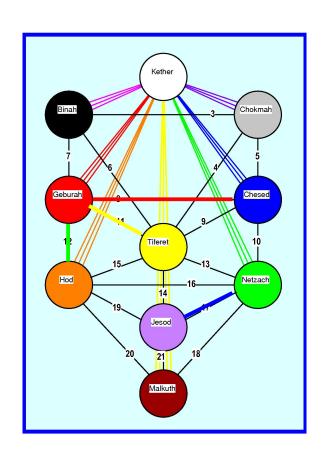

The Tree of Life

has been the traditional central picture of Kabbala for thousands of years. It is the portrayal of the powers in the universe and their interaction. The symbolically portrayed powers show the current condition of your being, energy forms and intelligence forms. A new lively consciousness arises from the interaction of these conditions or brainpowers. These awareness energies have an effect upon the entire universe and therefore also upon the entire human being, upon you personally and upon your soul. You can gather further information about your soul and its aims from your Tree of Life, in which your personal ways are marked. It becomes the reason for your incarnation, the tool, with which you want to work and with which the aim of your life will be worked out and interpreted.

### The Kabbalah Tree of Life

for John (Peter) Doe 23.03.1956

#### Topic of Origin (Karma):

Path 8: Spiritual energy; runs like automatic; Bridging of Yin/Yang; as within, so without Justice; balance of stringency a. mercy; recognize the criterion conscientiously.

. . At the age of about 29 years, you should be aware of the topic of origin!

#### Transformation Topic (Character):

Path 11; AE of the spiritual Power; power of belief; trust in god; Use of wisdom, intelligence Convincing use of spiritual powers; acting u. leading, being a co-creator; self realization

#### Aim Topic:

Path 12: AE of insistence, endurance; solving situations with trust; service f. fellow men Limitation, examination, victim, atonement; through transformation to a new point of view

#### Secondary-Aim Topic:

Path 17: Cosmic natural AE; creative power of imagination; love for truth; optimist Hope for new perspectives; inner (spiritual) transformation, to become capable yourself; life success