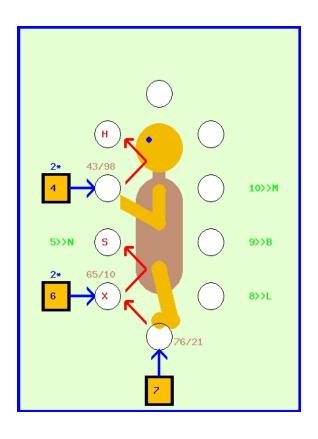

#### The Energy Picture

shows you which exceptional qualities of spiritual energies have an effect upon you in your life. Through these energies, you are enabled to master the tasks in your life that are connected with them. It is your free will to accept this and to put it into effect. The Energy Picture also shows you the disturbances that can happen in body areas, in which the energy isn't realized. By means of these physical disturbances, your soul wants to point out to you that you are doing something wrong. You will discern your faults from the Energy Picture.

## The Kabbalah Energy Picture

for John (Peter) Doe 23.03.1956

**Explanations:** 

Blue numbers in squares ! = Learn task[No.], is Independent of others.

§ = Key task[No.]

& = Follow up task[No.] by linkage.

Red numbers in the circle

>> = Passion Path

a. belong. body parts

Brown numbers
See analysis text

Yang / Yin proportion: 2/1

- ! [4] Intrinsic self expression through speech a. hands; applying yourself; fearless communication For this, you receive double energy!
- >>H; Head: eyes, nose, ears, upper jaw, sinuses. Migraine
- § [7] Living power of nature; nature- a. earth connectivity; natur. eating; Conciliation with creation; respecting
- >>X; No lust for life/-power; sex. organs, kidneys; partner- job problems
- & [6] Pleasure in life = godly present; desire for life and love, vitality; excitement; without outmoded moral teachings

For this, you receive double energy!

>>S; Solar plexus; cardiovascular system, lung, skin, liver, digestion; feelings